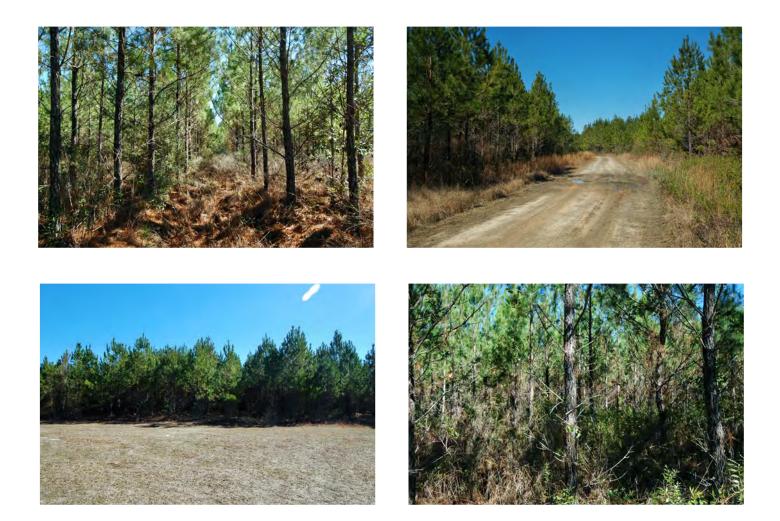

Located three miles east of the Choctawhatchee River in Holmes County, Florida, the Clemmons Road property has a level topography that possesses a mix of planted pines and wet weather ponds. The predominate upland soil is Ardilla loamy sand (approximately 195 acres) which the USDA classifies as Prime farmland if drained and either protected from flooding or not frequently flooded during the growing season. While the immediate area does not have cultivated crops, the upland soils are nonetheless productive for timber purposes.

#### **Photos**

Arnie Rogers, Licensed Real Estate Broker Verdura Realty, LLC • 316 Williams Street • Tallahassee, FL 32303 Cell: 850.491.3288 • Email: arogers@verduraproperties.com www.VerduraProperties.com