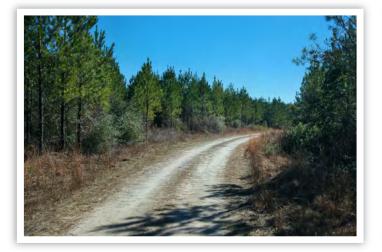

#### Overview

If privacy and seclusion are what you seek in a property, then make it a point to see the 248-acre Clemmons Road property. While the tract is named after nearby Clemmons Road, it's actually accessed by way of a 1/3-mile-long deeded easement. Surrounded by timberland owners, this is a pure timberland / recreational play – at a very affordable price.

Located three miles east of the Choctawhatchee River in Holmes County, Florida, the Clemmons Road property has a level topography that possesses a mix of planted pines and wet weather ponds. The predominate upland soil is Ardilla loamy sand (approximately 195 acres) which the USDA classifies as Prime farmland if drained and either protected from flooding or not frequently flooded during the growing season. While the immediate area does not have cultivated crops, the upland soils are nonetheless productive for timber purposes.

#### **Photos**

Arnie Rogers, Licensed Real Estate Broker Verdura Realty, LLC • 316 Williams Street • Tallahassee, FL 32303 Cell: 850.491.3288 • Email: arogers@verduraproperties.com www.VerduraProperties.com