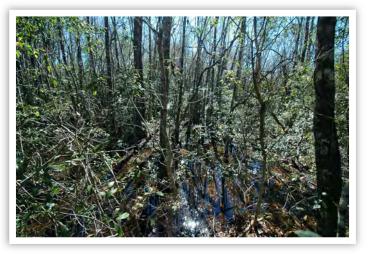

Located three miles east of the Choctawhatchee River in Holmes County, Florida, the Clemmons Road property has a level topography that possesses a mix of planted pines and wet weather ponds. The predominate upland soil is Ardilla loamy sand (approximately 195 acres) which the USDA classifies as Prime farmland if drained and either protected from flooding or not frequently flooded during the growing season. While the immediate area does not have cultivated crops, the upland soils are nonetheless productive for timber purposes.

#### **Photos**

Arnie Rogers, Licensed Real Estate Broker Verdura Realty, LLC • 316 Williams Street • Tallahassee, FL 32303 Cell: 850.491.3288 • Email: arogers@verduraproperties.com www.VerduraProperties.com